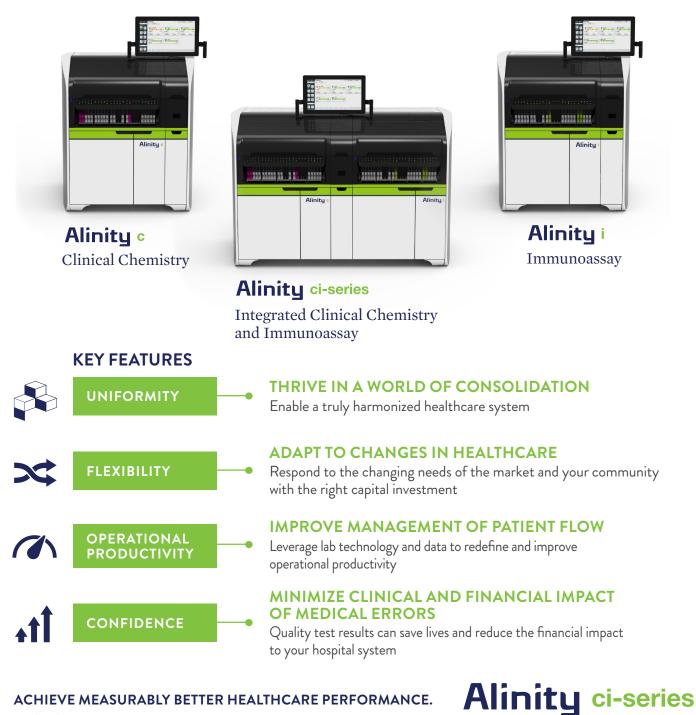

### ALINITY CI-SERIES

# Clinical chemistry, immunoassay and integrated systems designed to transform your laboratory

The Alinity ci-series consists of compact, scalable systems to maximize throughput and efficiency, making today's high-performing laboratories run at their best, today and into the future.