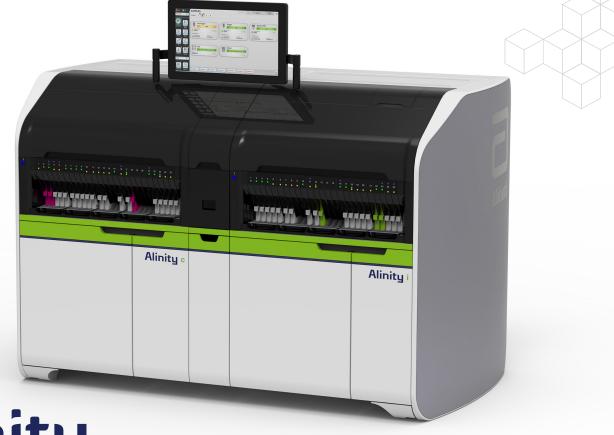

### ALINITY CI-SERIES

# Clinical chemistry, immunoassay and integrated systems designed to transform your laboratory

The Alinity ci-series consists of compact, scalable systems to maximize throughput and efficiency, making today's high-performing laboratories run at their best, today and into the future.