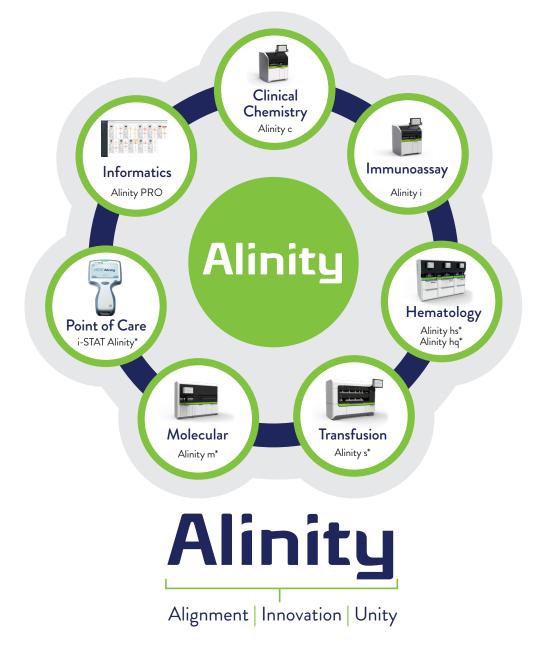

# Your vision. Our innovation. Designed for you, by you.

Alinity is Abbott's next generation of systems, across key laboratory disciplines, designed to simplify diagnostics and help you deliver results that drive better patient management. With Alinity, critical interactions between individuals, systems and information are streamlined, enabling you to redefine performance in your laboratory and your institution.

#### HARMONIZED SYSTEMS

A harmonized family of innovative systems, assays, informatics and automation solutions streamlines your lab operations.