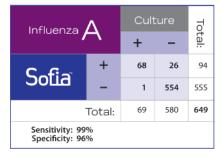

# Sofia: A Next Generation Rapid Immunoassay

- CLIA waived for nasal and nasopharyngeal swabs
- Enhanced assay sensitivity
- Accurate detection with nasal swab, NP swab and NPA/Wash samples
- Results in 15 minutes
- Excellent performance as demonstrated by a 2047 specimen study conducted at 17 distinct sites
- Compatible with several brands of viral transport media
- Available in 25-test kit
- Room temperature storage
- 21-month shelf life from date of manufacture