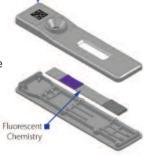

# The Sofia Analyzer

- Advanced fluorescence detector with ultraviolet LED energy source
- Optical sensor scans and collects hundreds of data points on the test strip
- Proprietary algorithms analyze data, interpret signals and determine results
- Intuitive easy-to-use interface, customizable settings, bar code technology and LIS connectivity
- Automated results help eliminate the interpretation subjectivity and variability from operator to operator
- Results can be stored in the analyzer, on the provided SD card, displayed on the screen and sent to the LIS
- Flexible work flow options