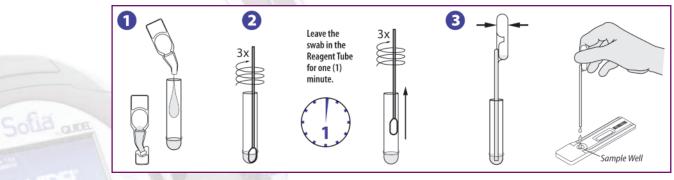

### Swab Procedure

Walk Away Mode - Walk away and multitask

**Read Now Mode** – Batch several samples per hour

#### Nasal Swab

# Nasopharyngeal Swab

#### Nasopharyngeal Aspirate / Wash

JUIDEL

To order: Call your Fisher HealthCare representative

Sofia Influenza A+B FIA – 25/Kit: Catalog #23-043-070