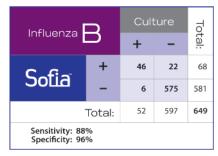

# Sofia: A Next Generation Rapid Immunoassay

- CLIA waived for nasal and nasopharyngeal swabs
- Enhanced assay sensitivity
- Accurate detection with nasal swab, NP swab and NPA/Wash samples
- Results in 15 minutes
- Excellent performance as demonstrated by a 2047 specimen study conducted at 17 distinct sites
- Compatible with several brands of viral transport media
- Available in 25-test kit
- Room temperature storage
- 21-month shelf life from date of manufacture