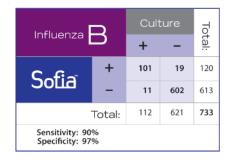

# Sofia: A Next Generation Rapid Immunoassay

- CLIA waived for nasal and nasopharyngeal swabs
- Enhanced assay sensitivity
- Accurate detection with nasal swab, NP swab and NPA/Wash samples
- Results in 15 minutes
- Excellent performance as demonstrated by a 2047 specimen study conducted at 17 distinct sites
- Compatible with several brands of viral transport media
- Available in 25-test kit
- Room temperature storage
- 21-month shelf life from date of manufacture