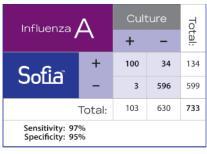

# Sofia: A Next Generation Rapid Immunoassay

- CLIA waived for nasal and nasopharyngeal swabs
- Enhanced assay sensitivity
- Accurate detection with nasal swab, NP swab and NPA/Wash samples
- Results in 15 minutes
- Excellent performance as demonstrated by a 2047 specimen study conducted at 17 distinct sites
- Compatible with several brands of viral transport media
- Available in 25-test kit
- Room temperature storage
- 21-month shelf life from date of manufacture