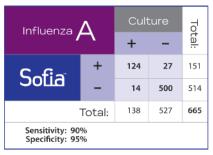

Prompt, type-specific results enable a choice of antiviral therapy, helps avoid the

overuse of antibiotics, and prevents healthcare costs related to unnecessary testing and treatment.<sup>1</sup>

The Sofia Influenza A+B FIA is highly sensitive and specific, giving you the accuracy that you need and confidence in

# Sofia: A Next Generation Rapid Immunoassay

- CLIA waived for nasal and nasopharyngeal swabs
- Enhanced assay sensitivity
- Accurate detection with nasal swab, NP swab and NPA/Wash samples
- Results in 15 minutes
- Excellent performance as demonstrated by a 2047 specimen study conducted at 17 distinct sites
- Compatible with several brands of viral transport media
- Available in 25-test kit
- Room temperature storage
- 21-month shelf life from date of manufacture