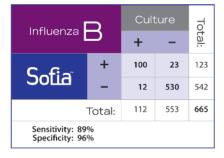

Prompt, type-specific results enable a choice of antiviral therapy, helps avoid the

overuse of antibiotics, and prevents healthcare costs related to unnecessary testing and treatment.<sup>1</sup>

The Sofia Influenza A+B FIA is highly sensitive and specific, giving you the accuracy that you need and confidence in

# Sofia: A Next Generation Rapid Immunoassay

- CLIA waived for nasal and nasopharyngeal swabs
- Enhanced assay sensitivity
- Accurate detection with nasal swab, NP swab and NPA/Wash samples
- Results in 15 minutes
- Excellent performance as demonstrated by a 2047 specimen study conducted at 17 distinct sites
- Compatible with several brands of viral transport media
- Available in 25-test kit
- Room temperature storage
- 21-month shelf life from date of manufacture