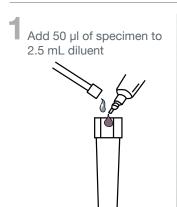

## Easy to Use

Add filter tip to test tube and mix (vortex)

Add 5 drops to sample well

Read at 10 minutes

For complete instructions for use, see the package insert.