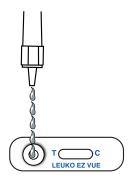

## Easy to Use

Add filter tip to test tube and mix (vortex)

Add 5 drops to sample well

Read at 10 minutes

For complete instructions for use, see the package insert.

## **Easy to Read**

Positve

One line on the Control (C) and one line on the Test (T).

One line on the Control (C) and no line on the Test (T).

Negative

Invalid

No lines or a single line on the Test (T) side.