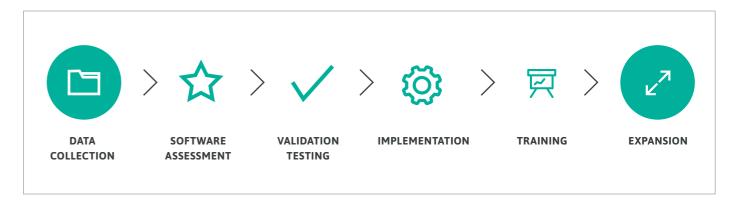

#### WHAT'S THE PROCESS?

By focusing on the most relevant areas, AnsellGUARDIAN® can deliver best practice recommendations with the most impact for our customers' businesses. Our solutions can be implemented within a single application or entire site, locally or globally. We have the capability to consolidate data around different sites.