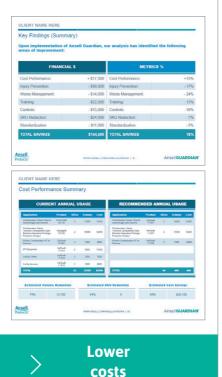

#### Costs

- Business performance improvement/ implementation across 7 cost drivers that measure financial progress
- Reduced costs of injuries
- Lower procurement & transaction costs
- SKU reduction and standardization

#### Costs

AnsellGUARDIAN® helps our customers to reduce injuries and follow-up costs, thus optimizing your cost performance.

24% cost decrease by standardization\*

\$6.24 million savings in injury reduction\*